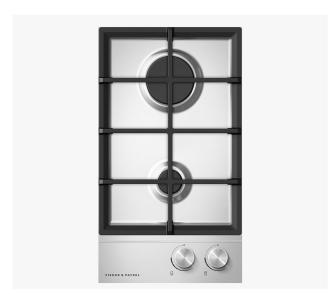

# 30cm Series 9 2 Burner Gas Cooktop, Natural Gas

Series 9 | Contemporary

Stainless Steel | Natural Gas

All the essentials in a large cooktop, including dual wok burners for high heat cooking.

- · Dual wok burners
- A flame-failure safety device; if a flame goes out, the gas turns off

## **Precise Control**

The consistent flame and heat distribution of the burners, including the wok burner, combined with highly responsive dials offer precise heat control. Perfect a slow simmer for sauces or an intense heat for searing steaks.

#### Easy Handling

With flat cast-iron grates, pots and pans can easily be slid across elements, coming in handy in busy cooking environments.

#### Complementary Design

The brushed stainless steel and polished metal trim has been designed for durability but also provides a modern, stylish finish, matching the Fisher & Paykel family of kitchen appliances.

# **Handy Accessories**

This cooktop comes with a small pan support and wok stand to complement different cooking styles.