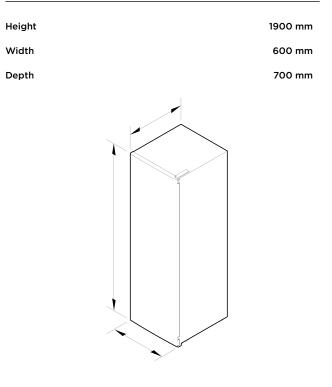

# DIMENSIONS

### Functions

| Deodorise            | •       |
|----------------------|---------|
| Dry                  | •       |
| Refresh              | •       |
| Sanitise             | •       |
| Performance          |         |
| Auto sensing         |         |
| Heat pump technology | •       |
| Steam Refresh        | •       |
| Product dimensions   |         |
| Depth                | 700 mm  |
| Height               | 1900 mm |
| Width                | 600 mm  |